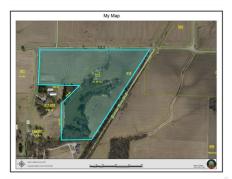

Gori Realtors, LLC 212 St. Louis St Edwardsville, IL 62025 (618) 659-5565

Country living at it's best. Hard to find 2+ acre lot available to build your dream home in the Edwardsville School District. 7 minutes to downtown Edwardsville and 5 minutes from Hamel and I-55. Level lot with view of 3 acre pond. Covenants and restrictions are available upon request. Bring your builder today.