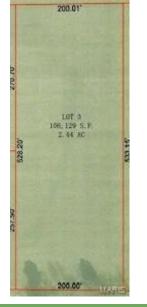

## 8028 Jerusalem Rd, Edwardsville, IL 62025

- » MLS #: 22056965
- » Land | Lot: 106,286 ft<sup>2</sup> (2.44 acres)
- » More Info: 8028JerusalemRoad.IsForSale.com

Troy Schmidt (618) 806-9191 tschmidt@gorirealtors.com