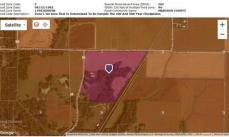

## \$ 100,000

Coastal 100-Year Floodway 👔 Coastal 100-year Floodplain 👔 100-year Floodway 🧻 100-year Floodplain 🔅 Undeter 500-year Floodplain incl. levee protected area 📒 Out of Special Flood Hazard Area