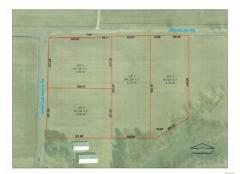

## 8028 Jerusalem Rd, Edwardsville, IL 62025

- » MLS #: 22056965
- » Land | Lot: 106,286 ft<sup>2</sup> (2.44 acres)
- » More Info: 8028JerusalemRoad.IsForSale.com

Troy Schmidt (618) 806-9191 tschmidt@gorirealtors.com

Gori Realtors, LLC 212 St. Louis St Edwardsville, IL 62025 (618) 659-5565

Country living at it's best. Hard to find 2+ acre lot available to build your dream home in the Edwardsville School District. 7 minutes to downtown Edwardsville and 5 minutes from Hamel and I-55. Level lot with view of 3 acre pond. Covenants and restrictions are available upon request. Bring your builder today.